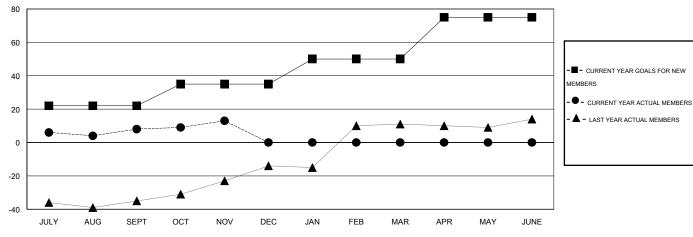

#### GOALS AND ACTUAL MEMBERS CUMULATIVE

| DROPPED CLUBS: 0              |             | 8 CLUBS OF 29 ADDED 1 OR MORE<br>NEW MEMBERS | GENDER DISTRIBUTION  MALE 383 (61.58%) |              |   |
|-------------------------------|-------------|----------------------------------------------|----------------------------------------|--------------|---|
| DROPPED MEMBERS               |             |                                              | FEMALE                                 | 239 (38.42%) |   |
| DECEASED CLUB CANCELLED OTHER | 0<br>0<br>8 | ASSESSMENT DATA                              | FAMILY UNIT MEMBERS HEAD OF HOUSEHOLD  |              | 4 |
| TOTAL                         | 8           |                                              | NON-HEAD OF HOUSEHOLD                  |              |   |